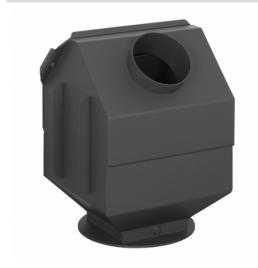

## **HOT AIR EXCHANGER for DYNAMIC 3G fireplace** inserts

Hot air exchanger with 180 mm smoke outlet equipped with cleaning access and reservoir for temperature probe.

Prices on request at your seller

order code: **D3 VY01** 