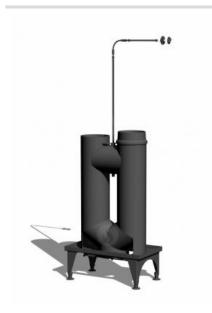

## ROMOTOP CONVECTION EXCHANGER

- · convection (hot air) exchanger for fireplace inserts
- integrated flap for redirecting flue gas to the chimney or exchanger
- · including a design controller
- · adjustable controller line
- · cleaning flange in the bottom part of the exchanger
- tight welded exchanger body
- · adjustable legs
- option of assembling the ROMOTOP MAMMOTH ACCUMULATION EXCHANGER using the ROMOTOP MAMMOTH ACCUMULATION SET weighing 300 kg and the ROMOTOP CONVECTION EXCHANGER
- · accessories approved by the manufacturer