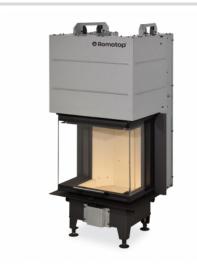

#### HEAT C 3g L 50.52.31.01(21)

HEAT fireplace inserts have large-format printed three-sided glazing that allows you to experience the fire in a unique way. The easy, silent and precise operation of the lifting door is guaranteed by the state-of-the-art SILENT LIFT system. The combustion chamber is lined with chamotte bricks and is designed with no furnace grate. However the insert can be fitted with a grate at the customer's request. HEAT fireplace inserts are intended for convection operation. The innovative DOUBLE SPIN flue gas system increases efficiency and reduces the environmental impact of the fireplace insert. Secondary air intake washes over the glass in the door to prevent the cumulation of deposits. Primary and secondary air intake is regulated by a single control element. An EAI (external air intake) system is included. Tertiary air is brought into the combustion chamber to maximise combustion efficiency. Side and top MAMMOTH accumulation sets can be purchased separately for fireplace inserts, which can extend the period of heat radiation by more than 12 hours.

Bent glazing - order code: HC3LE 01

Split glazing - order code: HC3LE 21

**DOUBLE SPIN system** 

maximum of 1 side accumulation set

HEAT C 3g L 50.52.31.21 K1 is version that includes supporting construction (K1 mark). Order code: **HC3LE 21 K1**. Supporting construction cannot be ordered separately!