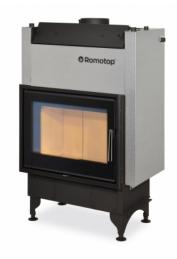

# We are sorry, but this model has been sold out and cancelled from our product range.

Please look at following alternative models:

 DYNAMIC W 2g 66.50.01 - fireplace insert with double glazing and hotwater exchanger

Variability of design in combination with the truly great structural properties of the DYNAMIC range of fireplace inserts guarantees warm, carefree times even in the harshest winter. Let Romotop DYNAMIC fireplace inserts do the work for you.