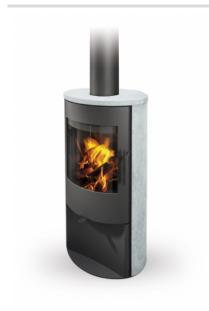

#### **ALPERA E02**

This fireplace stove is suitable for low-energy homes. An EAI (External Air Intake) system is included. The standard version includes the option to connect an upper or rear flue gas exhaust. Thanks to the secondary air intake, the door glass is airwashed to prevent the cumulation of soot. The combustion chamber is lined with chamotte brick tiles. The primary and secondary air intakes are regulated by a single control element. The lower part of the stove includes a storage area with a door for storing a small amount of wood or tools.