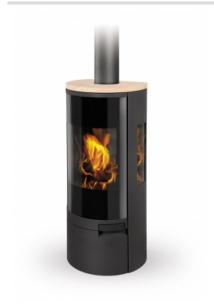

## We are sorry, but this model has been sold out and cancelled from our product range.

This fireplace stove is suitable for low-energy homes. The fully glazed door is decorated with designer prints. The triple-sided glazing allows you to view the fire from multiple angles. An EAI (External Air Intake) system is included. The standard version includes the option to connect an upper or rear flue gas exhaust. Thanks to the secondary air intake, the door glass is air-washed to prevent the cumulation of soot. The combustion chamber is lined with chamotte brick tiles. The primary and secondary air intakes are regulated by a single control element. The lower part of the stove includes a storage area with a door for a small amount of wood or tools.