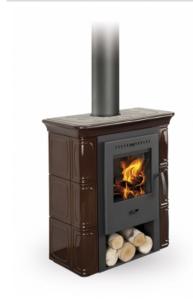

#### **BROTO**

order code: BROTO 01

- · possibility to connect an upper or rear flue gas exhaust
- preheating of the secondary air to keep the glass clean
- regulation of primary and secondary air intake
- select from 30 ceramic color options