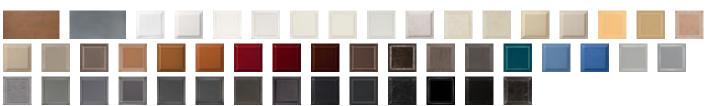

ombustion chamber is cladded with fireclay fittings. Standard model is without grate, but it can be easily modified to a model with the grate. Standard flue gas outlet is on the top or in the back. Secondary air supply onto the inner side of the door is an efficient solution to avoid dirt deposits, hence, you will not be distracted from viewing into the flames. Primary and secondary air intake control is made using one control element. Sufficient air for an optimum combustion process will be provided by the EAI system (external air intake from the exterior). Besides, the stove can be fitted with one or several nice firewood storage boxes.

order code: COR R 3S

with accumulation exchanger - order code: COR R 3S A

order code: COR L 3S

with accumulation exchanger - order code: COR L 3S A



#### **Glaze colours**

## **Technical parameters**

A+

## Accessories

FIREWOOD STORAGE BOX WITH CERAMIC CLADDING (DREV 01)

## Download

Download our catalogue!