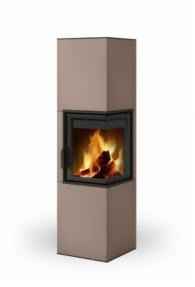

### **CORNEA R/L 3S**

## We are sorry, but this model has been sold out and cancelled from our product range.

Additionally, fireplaces CORNEA A have accumulation heat exchanger, keeping heat energy for its subsequent radiation, thus increasing overall heat efficiency of the unit. The combustion chamber is cladded with fireclay fittings. Standard model is without grate, but it can be easily modified to a model with the grate. Standard flue gas outlet is on the top or in the back. Secondary air supply onto the inner side of the door is an efficient solution to avoid dirt deposits, hence, you will not be distracted from viewing into the flames. Primary and secondary air intake control is made using one control element. Sufficient air for an optimum combustion process will be provided by the EAI system (external air intake from the exterior). Besides, the stove can be fitted with one or several nice firewood storage boxes.

order code: COR R 3S

with accumulation exchanger - order code: COR R 3S A

order code: COR L 3S

with accumulation exchanger - order code: COR L 3S A