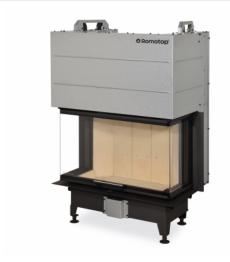

#### HEAT C 3g L 80.52.31.01(21)

HEAT fireplace inserts have large-format printed three-sided glazing that allows you to experience the fire in a unique way. The easy, silent and precise operation of the lifting door is guaranteed by the state-of-the-art SILENT LIFT system. The combustion chamber is lined with chamotte bricks and is designed with no furnace grate. However the insert can be fitted with a grate at the customer's request. HEAT fireplace inserts are intended for convection operation. The innovative DOUBLE SPIN flue gas system increases efficiency and reduces the environmental impact of the fireplace insert. Secondary air intake washes over the glass in the door to prevent the cumulation of deposits. Primary and secondary air intake is regulated by a single control element. An EAI (external air intake) system is included. Tertiary air is brought into the combustion chamber to maximise combustion efficiency. Side and top MAMMOTH accumulation sets can be purchased separately for fireplace inserts, which can extend the period of heat radiation by more than 12 hours.

Bent glazing - order code: HC3LJ 01

Split glazing - order code: HC3LJ 21

**DOUBLE SPIN system** 

maximum of 1 side accumulation set

HEAT C 3g L 80.52.31.21 K1 is version that includes supporting construction (K1 mark). Order code: **HC3LJ 21 K1**. Supporting construction cannot be ordered separately!