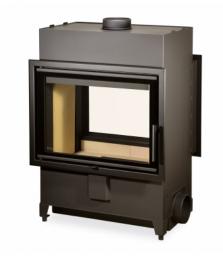

#### HEAT T 2g 70.50.01

## We are sorry, but this model has been sold out and cancelled from our product range.

HEAT is a unique range of fireplace inserts that can meet the needs of every customer thanks to the wide range of available designs. A hot combination of great quality and affordable prices. Romotop HEAT fireplace inserts will keep your home warm without burning your budget.