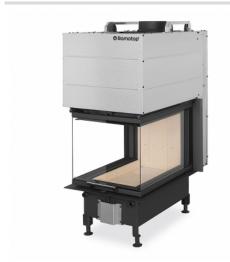

#### HEAT U 3g L 50.52.70.21

HEAT fireplace inserts have large-format printed three-sided glazing that allows you to experience the fire in a unique way. The easy, silent and precise operation of the lifting door is guaranteed by the state-of-the-art SILENT LIFT system. The combustion chamber is lined with chamotte bricks and is designed with no furnace grate. However the insert can be fitted with a grate at the customer's request. HEAT fireplace inserts are intended for convection operation. The innovative DOUBLE SPIN flue gas system increases efficiency and reduces the environmental impact of the fireplace insert. Secondary air intake washes over the glass in the door to prevent the cumulation of deposits. Primary and secondary air intake is regulated by a single control element. An EAI (external air intake) system is included. Tertiary air is brought into the combustion chamber to maximise combustion efficiency. Side and top MAMMOTH accumulation sets can be purchased separately for fireplace inserts, which can extend the period of heat radiation by more than 12 hours.