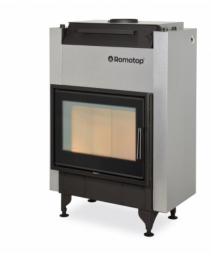

#### KV 025 W02

# We are sorry, but this model has been sold out and cancelled from our product range.

Please look at following alternative models:

 DYNAMIC W 2g 66.50.01P - fireplace insert with triple glazing and hotwater exchanger

Variability of design in combination with the truly great structural properties of the DYNAMIC range of fireplace inserts guarantees warm, carefree times even in the harshest winter. Let Romotop DYNAMIC fireplace inserts do the work for you.

order code: KV 025W 02

# **Technical parameters**

Α+

### **Accessories**

ADJUSTABLE LEGS - 190 mm

DYNAMIC W 2g 66.50.01P - fireplace insert with triple glazing and hot-water exchanger

### **Alternative products**

 ${\bf DYNAMIC\ W\ 2g\ 66.50.01P\ -\ fireplace\ insert\ with\ triple\ glazing\ and\ hot-water\ ex