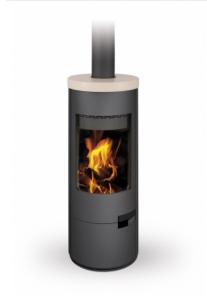

### LUANCO 01

# We are sorry, but this model has been sold out and cancelled from our product range.

Please look at following alternative models:

- ALEA 01 A ceramic fireplace stove
- ALEA 01 ceramic fireplace stove

Fireplace stove **LUANCO** with its elegant, pure design and massive ceramic find its place in each interior. There is the choice of ceramic siding of 30 colours. The rotating chamber enables to enjoy the game of flames from all angles.

- ready for an external connection of the combustion air intake (EAI)
- Intake of secondary air, thanks to which the glass of the door is cleaned and therefore impurities do not settle on it
- The base of the fireplace rotates on its own axis
- Fireplace type stove **LUANCO ceramic** in the picture has ceramic siding color 92360

order code: LUANCO 01