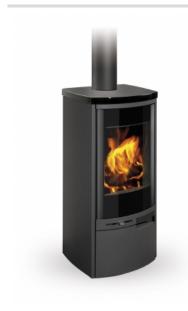

#### MERU N 04

A simple and elegant design allows you to place the **MERU N** in any interior. As with many others, with this model you can also select the colour of the ceramic tiling from the glaze colour pattern book to match it with the existing interior equipment.

- possibility to connect the top or rear flue gas exhaust
- ready for an external connection of the combustion air intake (EAI)
- secondary air intake to keep the glass clean and prevent impurities from settling
- possibility to place a small supply of wood or ecological briquettes under the elevated furnace

order code: MERU N 04