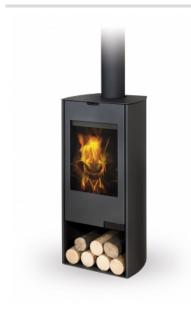

### We are sorry, but this model has been sold out and cancelled from our product range.

Please look at following alternative models:

• TALA N 06 steel - fireplace stove

This fireplace stove is suitable for all types of interiors. The standard version includes the option to connect an upper or rear flue gas exhaust. Thanks to the secondary air intake, the door glass is air-washed to prevent the cumulation of soot. The combustion chamber is lined with chamotte brick tiles. The primary and secondary air intakes are regulated by a single control element. The bottom part of the stove can be used for storing a small amount of wood.